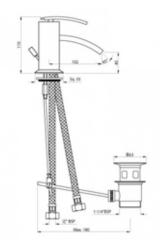

| Product Code                         | XQU-CHR-43213B                                                                                                                                                         |
|--------------------------------------|------------------------------------------------------------------------------------------------------------------------------------------------------------------------|
| Description                          | Single Lever Bidet Mixer with Popup Waste & 375mm Long Braided Hoses                                                                                                   |
| Connection Size                      | "Braided hoses, 1/2"" FIP (WRAS Approved) Withstand pressure of 10 Bar"                                                                                                |
| Flow Rate                            | 6.30 LPM @ 3 bar                                                                                                                                                       |
| Recommended Water<br>Pressure        | 1.0 Bar - 5 Bar                                                                                                                                                        |
|                                      | "Brass Ingots as per IS:1264-1997<br>Cu (58.0-63.0), Sn (0.0-1.0), Pb (0.5-2.5), Ni (0.0-1.0), Al (0.2-0.8), Mn (0.0-0.5), Total<br>Impurity (0.0-2.0), Zn (Remainder) |
| Brass Specification in<br>Percentage | Brass Rod as per IS:319-1989<br>Cu (56.0-59.0), Pb (2.0-3.5), Fe (0.0-0.35), Total Impurity (0.0-0.7), Zn (Remainder)                                                  |
|                                      | Brass Sheets as per IS:410-1977<br>Cu (61.5-64.5), Pb (0.0-0.3), Fe (0.0-0.075), Total Impurity (0.0-0.6), Zn (Remainder)"                                             |
| Cartridge Specification              | "Cartridge with Brass Spindle Life Cycle EN 817: 70,000 cycles (Standard) - 2.1 LAC Cycles as per EN 817* - 10.5 LAC Cycles (ON/OFF)*"                                 |
| Accessories incl.                    | Pop-up waste 11/4"                                                                                                                                                     |
| Water Tightness                      | 16 bar (Pass)                                                                                                                                                          |
| Pressure Resistance                  | 25 bar (Pass)                                                                                                                                                          |
| Finish                               | "Plating: Nickel-13.0 micron Chromium-0.40 micron Salt Spray (700 hrs + Validated) Adhesion (Pass)"                                                                    |
| Available Colour<br>Finishing        | CHROME (CHR)                                                                                                                                                           |