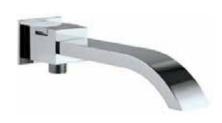

| Product Code                         | SPT-CHR-41463                                                                                                                                                                       |
|--------------------------------------|-------------------------------------------------------------------------------------------------------------------------------------------------------------------------------------|
| Description                          | Signac Bath Spout with Diverter & Wall Flange                                                                                                                                       |
| Flow Rate                            | 11.20 LPM @ 3 bar                                                                                                                                                                   |
| Recommended Water<br>Pressure        | 0.5 Bar - 5 Bar                                                                                                                                                                     |
|                                      | "Brass Ingots as per IS:1264-1997<br>Cu (58.0-63.0), Sn (0.0-1.0), Pb (0.5-2.5), Ni (0.0-1.0), Al (0.2-0.8), Mn (0.0-0.5), Total<br>Impurity (0.0-2.0), Zn (Remainder)              |
| Brass Specification in<br>Percentage | Brass Rod as per IS:319-1989 Cu (56.0-59.0), Pb (2.0-3.5), Fe (0.0-0.35), Total Impurity (0.0-0.7), Zn (Remainder)                                                                  |
|                                      | Brass Sheets as per IS:410-1977 Cu (61.5-64.5), Pb (0.0-0.3), Fe (0.0-0.075), Total Impurity (0.0-0.6), Zn (Remainder)"                                                             |
| Water Tightness                      | 16 bar (Pass)                                                                                                                                                                       |
| Pressure Resistance                  | 25 bar (Pass)                                                                                                                                                                       |
| Finish                               | "Plating: Nickel-13.0 micron Chromium-0.40 micron<br>Salt Spray (700 hrs + Validated)<br>Adhesion (Pass)"                                                                           |
| Available Colour<br>Finishing        | Antique Bronze (ABR), Antique Copper (ACR), Black Chrome (BCH), Black Matt (BLM), Gold Dust (GDS), Full Gold (GLD), Graphite (GRF), Stainless Steel Finish (SSF) & White Matt (WHM) |