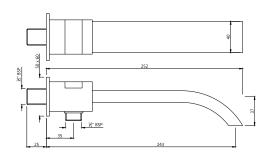

| Product Code                         | SPT-CHR-41463                                                                                                                                                                       |
|--------------------------------------|-------------------------------------------------------------------------------------------------------------------------------------------------------------------------------------|
| Description                          | Signac Bath Spout with Diverter & Wall Flange                                                                                                                                       |
| Flow Rate                            | 11.20 LPM @ 3 bar                                                                                                                                                                   |
| Recommended Water<br>Pressure        | 0.5 Bar - 5 Bar                                                                                                                                                                     |
|                                      | "Brass Ingots as per IS:1264-1997<br>Cu (58.0-63.0), Sn (0.0-1.0), Pb (0.5-2.5), Ni (0.0-1.0), Al (0.2-0.8), Mn (0.0-0.5), Total<br>Impurity (0.0-2.0), Zn (Remainder)              |
| Brass Specification in<br>Percentage | Brass Rod as per IS:319-1989 Cu (56.0-59.0), Pb (2.0-3.5), Fe (0.0-0.35), Total Impurity (0.0-0.7), Zn (Remainder)                                                                  |
|                                      | Brass Sheets as per IS:410-1977 Cu (61.5-64.5), Pb (0.0-0.3), Fe (0.0-0.075), Total Impurity (0.0-0.6), Zn (Remainder)"                                                             |
| Water Tightness                      | 16 bar (Pass)                                                                                                                                                                       |
| Pressure Resistance                  | 25 bar (Pass)                                                                                                                                                                       |
| Finish                               | "Plating: Nickel-13.0 micron Chromium-0.40 micron<br>Salt Spray (700 hrs + Validated)<br>Adhesion (Pass)"                                                                           |
| Available Colour<br>Finishing        | Antique Bronze (ABR), Antique Copper (ACR), Black Chrome (BCH), Black Matt (BLM), Gold Dust (GDS), Full Gold (GLD), Graphite (GRF), Stainless Steel Finish (SSF) & White Matt (WHM) |