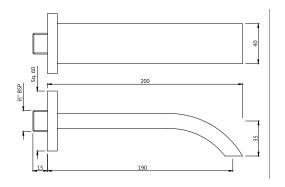

| Product Code                         | SPT-CHR-41429                                                                                                                                                                                                                                      |
|--------------------------------------|----------------------------------------------------------------------------------------------------------------------------------------------------------------------------------------------------------------------------------------------------|
| Description                          | Signac Bath Spout with Wall Flange                                                                                                                                                                                                                 |
| Flow Rate                            | 27.11 LPM @ 3 bar                                                                                                                                                                                                                                  |
| Recommended Water<br>Pressure        | 0.5 Bar - 5 Bar                                                                                                                                                                                                                                    |
| Brass Specification in<br>Percentage | "Brass Rod as per IS:319-1989<br>Cu (56.0-59.0), Pb (2.0-3.5), Fe (0.0-0.35), Total Impurity (0.0-0.7), Zn (Remainder)  Brass Sheets as per IS:410-1977<br>Cu (61.5-64.5), Pb (0.0-0.3), Fe (0.0-0.075), Total Impurity (0.0-0.6), Zn (Remainder)" |
| Water Tightness                      | 16 bar (Pass)                                                                                                                                                                                                                                      |
| Pressure Resistance                  | 25 bar (Pass)                                                                                                                                                                                                                                      |
| Finish                               | "Plating: Nickel-13.0 micron Chromium-0.40 micron<br>Salt Spray (700 hrs + Validated)<br>Adhesion (Pass)"                                                                                                                                          |
| Available Colour<br>Finishing        | Antique Bronze (ABR), Antique Copper (ACR), Black Chrome (BCH), Black Matt (BLM), Gold Dust (GDS), Full Gold (GLD), Graphite (GRF), Stainless Steel Finish (SSF) & White Matt (WHM)                                                                |