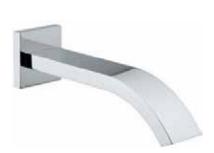

| Product Code                         | SPT-CHR-41429                                                                                                                                                                                                                                      |
|--------------------------------------|----------------------------------------------------------------------------------------------------------------------------------------------------------------------------------------------------------------------------------------------------|
| Description                          | Signac Bath Spout with Wall Flange                                                                                                                                                                                                                 |
| Flow Rate                            | 27.11 LPM @ 3 bar                                                                                                                                                                                                                                  |
| Recommended Water<br>Pressure        | 0.5 Bar - 5 Bar                                                                                                                                                                                                                                    |
| Brass Specification in<br>Percentage | "Brass Rod as per IS:319-1989<br>Cu (56.0-59.0), Pb (2.0-3.5), Fe (0.0-0.35), Total Impurity (0.0-0.7), Zn (Remainder)  Brass Sheets as per IS:410-1977<br>Cu (61.5-64.5), Pb (0.0-0.3), Fe (0.0-0.075), Total Impurity (0.0-0.6), Zn (Remainder)" |
| Water Tightness                      | 16 bar (Pass)                                                                                                                                                                                                                                      |
| Pressure Resistance                  | 25 bar (Pass)                                                                                                                                                                                                                                      |
| Finish                               | "Plating: Nickel-13.0 micron Chromium-0.40 micron<br>Salt Spray (700 hrs + Validated)<br>Adhesion (Pass)"                                                                                                                                          |
| Available Colour<br>Finishing        | Antique Bronze (ABR), Antique Copper (ACR), Black Chrome (BCH), Black Matt (BLM), Gold Dust (GDS), Full Gold (GLD), Graphite (GRF), Stainless Steel Finish (SSF) & White Matt (WHM)                                                                |