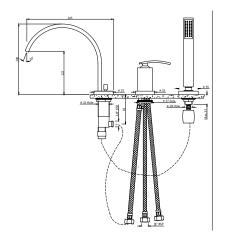

| Product Code                                           | SIG-CHR-41277                                                                                                                                                                       |
|--------------------------------------------------------|-------------------------------------------------------------------------------------------------------------------------------------------------------------------------------------|
| Description                                            | 3-Hole Bath & Shower Mixer, Deck Mounted                                                                                                                                            |
| Flow Rate                                              | 18.71 LPM @ 3 bar                                                                                                                                                                   |
| Recommended Water<br>Pressure                          | 1.0 Bar - 5 Bar                                                                                                                                                                     |
| Material Composition<br>Specification in<br>Percentage | "Brass Ingots as per IS:1264-1997<br>Cu (58.0-63.0), Sn (0.0-1.0), Pb (0.5-2.5), Ni (0.0-1.0), Al (0.2-0.8), Mn (0.0-0.5), Total<br>Impurity (0.0-2.0), Zn (Remainder)              |
|                                                        | Brass Rod as per IS:319-1989 Cu (56.0-59.0), Pb (2.0-3.5), Fe (0.0-0.35), Total Impurity (0.0-0.7), Zn (Remainder)                                                                  |
|                                                        | Brass Pipe as per IS:407-1996 Cu (62.0-65.0), Pb (0.0-0.3), Fe (0.0-0.01), Total Impurity (0.0-0.6), Zn (Remainder)                                                                 |
|                                                        | ABS: Specific Gravity (g/cm2) 1.06-1.10, Melt Mass Flow Rate (g/10 min.) 20-26, Rockwell Hardness 95-115, DTUL @ 66 psi (0.45 MPa) (0C) 78-102"                                     |
| Cartridge Specification                                | "Cartridge with Brass Spindle Life Cycle EN 817: 70,000 cycles (Standard) - 2.1 LAC Cycles as per EN 817* - 10.5 LAC Cycles (ON/OFF)*"                                              |
| Water Tightness                                        | 16 bar (Pass)                                                                                                                                                                       |
| Pressure Resistance                                    | 25 bar (Pass)                                                                                                                                                                       |
| Finish                                                 | "Plating: Nickel-13.0 micron Chromium-0.40 micron<br>Salt Spray (700 hrs + Validated)<br>Adhesion (Pass)"                                                                           |
| Available Colour<br>Finishing                          | Antique Bronze (ABR), Antique Copper (ACR), Black Chrome (BCH), Black Matt (BLM), Gold Dust (GDS), Full Gold (GLD), Graphite (GRF), Stainless Steel Finish (SSF) & White Matt (WHM) |