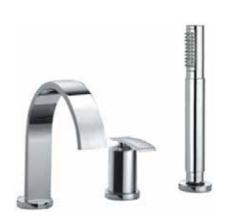

| Product Code                                           | SIG-CHR-41277                                                                                                                                                                       |
|--------------------------------------------------------|-------------------------------------------------------------------------------------------------------------------------------------------------------------------------------------|
| Description                                            | 3-Hole Bath & Shower Mixer, Deck Mounted                                                                                                                                            |
| Flow Rate                                              | 18.71 LPM @ 3 bar                                                                                                                                                                   |
| Recommended Water<br>Pressure                          | 1.0 Bar - 5 Bar                                                                                                                                                                     |
| Material Composition<br>Specification in<br>Percentage | "Brass Ingots as per IS:1264-1997<br>Cu (58.0-63.0), Sn (0.0-1.0), Pb (0.5-2.5), Ni (0.0-1.0), Al (0.2-0.8), Mn (0.0-0.5), Total<br>Impurity (0.0-2.0), Zn (Remainder)              |
|                                                        | Brass Rod as per IS:319-1989 Cu (56.0-59.0), Pb (2.0-3.5), Fe (0.0-0.35), Total Impurity (0.0-0.7), Zn (Remainder)                                                                  |
|                                                        | Brass Pipe as per IS:407-1996 Cu (62.0-65.0), Pb (0.0-0.3), Fe (0.0-0.01), Total Impurity (0.0-0.6), Zn (Remainder)                                                                 |
|                                                        | ABS: Specific Gravity (g/cm2) 1.06-1.10, Melt Mass Flow Rate (g/10 min.) 20-26, Rockwell Hardness 95-115, DTUL @ 66 psi (0.45 MPa) (0C) 78-102"                                     |
| Cartridge Specification                                | "Cartridge with Brass Spindle Life Cycle EN 817: 70,000 cycles (Standard) - 2.1 LAC Cycles as per EN 817* - 10.5 LAC Cycles (ON/OFF)*"                                              |
| Water Tightness                                        | 16 bar (Pass)                                                                                                                                                                       |
| Pressure Resistance                                    | 25 bar (Pass)                                                                                                                                                                       |
| Finish                                                 | "Plating: Nickel-13.0 micron Chromium-0.40 micron<br>Salt Spray (700 hrs + Validated)<br>Adhesion (Pass)"                                                                           |
| Available Colour<br>Finishing                          | Antique Bronze (ABR), Antique Copper (ACR), Black Chrome (BCH), Black Matt (BLM), Gold Dust (GDS), Full Gold (GLD), Graphite (GRF), Stainless Steel Finish (SSF) & White Matt (WHM) |