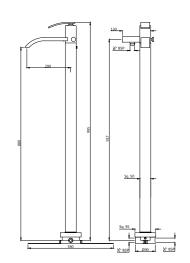

| Product Code                      | SIG-CHR-41121                                                                                                                                                                       |
|-----------------------------------|-------------------------------------------------------------------------------------------------------------------------------------------------------------------------------------|
| Description                       | Floor Mounted Single Lever Bath Mixer with Provision for Hand Shower (without Hand Shower and Hose)                                                                                 |
| Flow Rate                         | 15.32 LPM @ 3 bar                                                                                                                                                                   |
| Recommended Water<br>Pressure     | 1.0 Bar - 5 Bar                                                                                                                                                                     |
| Brass Specification in Percentage | "Brass Ingots as per IS:1264-1997<br>Cu (58.0-63.0), Sn (0.0-1.0), Pb (0.5-2.5), Ni (0.0-1.0), Al (0.2-0.8), Mn (0.0-0.5), Total<br>Impurity (0.0-2.0), Zn (Remainder)              |
|                                   | Brass Rod as per IS:319-1989 Cu (56.0-59.0), Pb (2.0-3.5), Fe (0.0-0.35), Total Impurity (0.0-0.7), Zn (Remainder)                                                                  |
|                                   | Brass Sheets as per IS:410-1977<br>Cu (61.5-64.5), Pb (0.0-0.3), Fe (0.0-0.075), Total Impurity (0.0-0.6), Zn (Remainder)"                                                          |
| Cartridge Specification           | "Cartridge with Brass Spindle<br>Life Cycle EN 817: 70,000 cycles (Standard)<br>- 2.1 LAC Cycles as per EN 817*<br>- 10.5 LAC Cycles (ON/OFF)*"                                     |
| Water Tightness                   | 16 bar (Pass)                                                                                                                                                                       |
| Pressure Resistance               | 25 bar (Pass)                                                                                                                                                                       |
| Finish                            | "Plating: Nickel-13.0 micron Chromium-0.40 micron<br>Salt Spray (700 hrs + Validated)<br>Adhesion (Pass)"                                                                           |
| Available Colour<br>Finishing     | Antique Bronze (ABR), Antique Copper (ACR), Black Chrome (BCH), Black Matt (BLM), Gold Dust (GDS), Full Gold (GLD), Graphite (GRF), Stainless Steel Finish (SSF) & White Matt (WHM) |