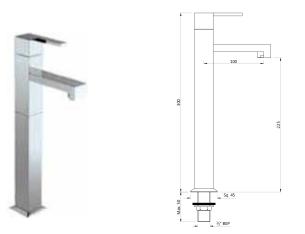

## artize.com

| Product Code                                                                                                                                                                                                                                                                                                                    | LEB-CHR-45021                                                                                                                                                                                                                                                                                    |
|---------------------------------------------------------------------------------------------------------------------------------------------------------------------------------------------------------------------------------------------------------------------------------------------------------------------------------|--------------------------------------------------------------------------------------------------------------------------------------------------------------------------------------------------------------------------------------------------------------------------------------------------|
| Description                                                                                                                                                                                                                                                                                                                     | High Neck Basin Tap                                                                                                                                                                                                                                                                              |
| Flow Rate                                                                                                                                                                                                                                                                                                                       | 11.40 LPM @ 3 bar                                                                                                                                                                                                                                                                                |
| Recommended Water<br>Pressure                                                                                                                                                                                                                                                                                                   | 0.5 Bar - 5 Bar                                                                                                                                                                                                                                                                                  |
| Brass Specification in<br>Percentage                                                                                                                                                                                                                                                                                            | "Brass Ingots as per IS:1264-1997<br>Cu (58.0-63.0), Sn (0.0-1.0), Pb (0.5-2.5), Ni (0.0-1.0), Al (0.2-0.8), Mn (0.0-0.5), Total<br>Impurity (0.0-2.0), Zn (Remainder)<br>Brass Rod as per IS:319-1989<br>Cu (56.0-59.0), Pb (2.0-3.5), Fe (0.0-0.35), Total Impurity (0.0-0.7), Zn (Remainder)" |
| Cartridge Specification                                                                                                                                                                                                                                                                                                         | "Life Cycle EN 200: 200,000 cycles (Standard)<br>- 5.0 LAC Cycles as per EN 200*"                                                                                                                                                                                                                |
| Water Tightness                                                                                                                                                                                                                                                                                                                 | 16 bar (Pass)                                                                                                                                                                                                                                                                                    |
| Pressure Resistance                                                                                                                                                                                                                                                                                                             | 25 bar (Pass)                                                                                                                                                                                                                                                                                    |
| Finish                                                                                                                                                                                                                                                                                                                          | "Plating: Nickel-13.0 micron Chromium-0.40 micron<br>Salt Spray (700 hrs + Validated)<br>Adhesion (Pass)"                                                                                                                                                                                        |
| Available Colour<br>Finishing                                                                                                                                                                                                                                                                                                   | Antique Bronze (ABR), Antique Copper (ACR), Black Chrome (BCH), Black Matt (BLM),<br>Gold Dust (GDS), Full Gold (GLD), Graphite (GRF), Stainless Steel Finish (SSF) &<br>White Matt (WHM)                                                                                                        |
| * As per in-house testing done on automatic life cycle testing machine made by Giussain, Italy                                                                                                                                                                                                                                  |                                                                                                                                                                                                                                                                                                  |
| DISCLAIMER: Our every effort has been made to ensure factual accuracy, the information presented subject to changes due to requirements in different sites, markets and/ or countries. 10% variation in flow rate may be possible. Jaquar reserves the right to make the necessary amendments at any time without prior notice. |                                                                                                                                                                                                                                                                                                  |