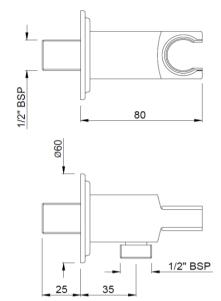

| Product Code                                     | VIC-CHR-503566                                                                                                                                                                                                                                                                          |
|--------------------------------------------------|-----------------------------------------------------------------------------------------------------------------------------------------------------------------------------------------------------------------------------------------------------------------------------------------|
| Description                                      | Vic Wall Outlet with Shower Hook                                                                                                                                                                                                                                                        |
| Recommended Water Pressure                       | 1.0 Bar - 3.0 Bar                                                                                                                                                                                                                                                                       |
| Material Composition Specification in Percentage | Brass Ingots as per IS:1264-1997 Cu (58.0-63.0), Sn (0.0-1.0), Pb (0.5-2.5), Ni (0.0-1.0), Al (0.2-0.8), Mn (0.0-0.5), Total Impurity (0.0-2.0), Zn (Remainder)  Brass Sheets as per IS:410-1977 Cu (61.5-64.5), Pb (0.0-0.3), Fe (0.0-0.075), Total Impurity (0.0-0.6), Zn (Remainder) |
| Pressure Resistance                              | 25 bar (Pass)                                                                                                                                                                                                                                                                           |
| Finish                                           | Plating: Nickel-13.0 micron Chromium-0.40 micron Salt Spray (700 hrs + Validated) Adhesion (Pass)                                                                                                                                                                                       |
| Available Colour Finishing                       | Black Chrome (BCH), Black Matt (BLM), Gold Bright PVD (GBP) & Blush Gold Bright PVD (BGP)                                                                                                                                                                                               |