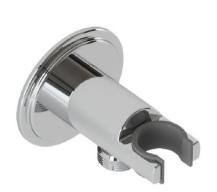

| Product Code                                     | VIC-CHR-503566                                                                                                                                                                                                                                                                          |
|--------------------------------------------------|-----------------------------------------------------------------------------------------------------------------------------------------------------------------------------------------------------------------------------------------------------------------------------------------|
| Description                                      | Vic Wall Outlet with Shower Hook                                                                                                                                                                                                                                                        |
| Recommended Water Pressure                       | 1.0 Bar - 3.0 Bar                                                                                                                                                                                                                                                                       |
| Material Composition Specification in Percentage | Brass Ingots as per IS:1264-1997 Cu (58.0-63.0), Sn (0.0-1.0), Pb (0.5-2.5), Ni (0.0-1.0), Al (0.2-0.8), Mn (0.0-0.5), Total Impurity (0.0-2.0), Zn (Remainder)  Brass Sheets as per IS:410-1977 Cu (61.5-64.5), Pb (0.0-0.3), Fe (0.0-0.075), Total Impurity (0.0-0.6), Zn (Remainder) |
| Pressure Resistance                              | 25 bar (Pass)                                                                                                                                                                                                                                                                           |
| Finish                                           | Plating: Nickel-13.0 micron Chromium-0.40 micron Salt Spray (700 hrs + Validated) Adhesion (Pass)                                                                                                                                                                                       |
| Available Colour Finishing                       | Black Chrome (BCH), Black Matt (BLM), Gold Bright PVD (GBP) & Blush Gold Bright PVD (BGP)                                                                                                                                                                                               |