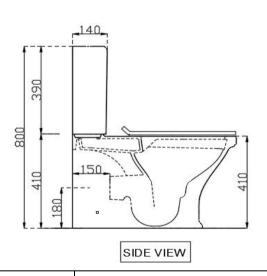

## TECHNICAL DRAWING

TOP VIEW

| Product Dimension    | 380x660x800 mm           | FEATURES                                                                                   |  |  |
|----------------------|--------------------------|--------------------------------------------------------------------------------------------|--|--|
| Trap Distance        | P Trap - 180 mm          | UF Soft Close Slim Seat Cover with back side water inlet fillimng, Anti-Bacteria           |  |  |
| Product Weight       | 44.40 kg                 | Seat Cover, Dual Flush 3/6 LPF, Anti-Germ Glaze with Victorian look and<br>Elegant design. |  |  |
| ACCESSORIES INCLUDED |                          |                                                                                            |  |  |
|                      | UF Soft Close Seat Cover | VCS-WHT-503101UF                                                                           |  |  |