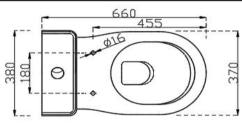

## TECHNICAL DRAWING

TOP VIEW

| Product Dimension    | 380x660x800 mm           | FEATURES                                                                                   |  |  |
|----------------------|--------------------------|--------------------------------------------------------------------------------------------|--|--|
| Trap Distance        | P Trap - 180 mm          | UF Soft Close Slim Seat Cover with back side water inlet fillimng, Anti-Bacteria           |  |  |
| Product Weight       | 44.40 kg                 | Seat Cover, Dual Flush 3/6 LPF, Anti-Germ Glaze with Victorian look and<br>Elegant design. |  |  |
| ACCESSORIES INCLUDED |                          |                                                                                            |  |  |
|                      | UF Soft Close Seat Cover | VCS-WHT-503101UF                                                                           |  |  |