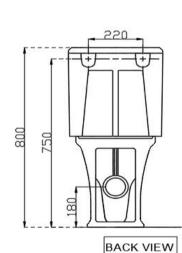

## TECHNICAL DRAWING

TOP VIEW

| Product Dimension    | 380x660x800 mm           | FEATURES                                                                                   |  |  |
|----------------------|--------------------------|--------------------------------------------------------------------------------------------|--|--|
| Trap Distance        | P Trap - 180 mm          | UF Soft Close Slim Seat Cover with back side water inlet fillimng, Anti-Bacteria           |  |  |
| Product Weight       | 44.40 kg                 | Seat Cover, Dual Flush 3/6 LPF, Anti-Germ Glaze with Victorian look and<br>Elegant design. |  |  |
| ACCESSORIES INCLUDED |                          |                                                                                            |  |  |
|                      | UF Soft Close Seat Cover | VCS-WHT-503101UF                                                                           |  |  |