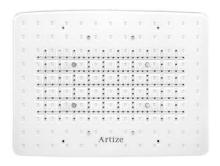

| Product Code                                           | OSA-ACY-70035iV6                                                                                                                                                                                                                                                                                                                              |                                                                                                                                                               |  |
|--------------------------------------------------------|-----------------------------------------------------------------------------------------------------------------------------------------------------------------------------------------------------------------------------------------------------------------------------------------------------------------------------------------------|---------------------------------------------------------------------------------------------------------------------------------------------------------------|--|
| Description                                            | Rainjoy Lumos shower 600X472mm RGB LED front panel with AISI 304 stainless steel base plate included remote control & installation kit for false ceiling  - Chromo therapy (RGB): LED 39.6W with 12V 5A Power Supply (SMPS) Including Controller, connecting to AC 100-240V, 50-60Hz  - 2-functions  - Rain  - 4 X Mist (Compatible with iV6) |                                                                                                                                                               |  |
| Flow Rate                                              | Rain - 40.30 LPM @ 3 bar<br>Mist - 8.00 LPM @ 3 bar                                                                                                                                                                                                                                                                                           |                                                                                                                                                               |  |
| Recommended Water<br>Pressure                          | 2.0 - 4.0 Bar Min.                                                                                                                                                                                                                                                                                                                            |                                                                                                                                                               |  |
| Min & Max Water<br>Temperature                         | 5°C ~ 75°C                                                                                                                                                                                                                                                                                                                                    |                                                                                                                                                               |  |
| Mount Type                                             | Ceiling Mounting                                                                                                                                                                                                                                                                                                                              |                                                                                                                                                               |  |
| Spray Modes                                            | Rain & Mist Functions                                                                                                                                                                                                                                                                                                                         |                                                                                                                                                               |  |
| Material Composition<br>Specification in<br>Percentage | STAINLESS STEEL: Nickel 8.0-11.0, Chromium 18.0-20.0, Manganese 0.0 - 2.0, Carbon 0.0-0.08, Iron Remainder (AISI 304)  Acrylic: Acrylic 6T = 6mm thick Acrylic sheet.                                                                                                                                                                         |                                                                                                                                                               |  |
| REMOTE CONTROL                                         | RGB Remote Control Remote Option: RGB Working Voltage: 3Vd c Wireless Frequency: 2.4GHz Working Temperature: -5C-55C                                                                                                                                                                                                                          | Indicator Light  ON/OFF  Mode Key   R G Red/Green/ B Blue LED Keys  R G Saturation Short press: ON/OFF Long press: ON/OFF Long press: only Long press to save |  |
| IP Rating                                              | 1- LED Panel (IP4) 2- SMPS Box (IP7) which includes RGB controller inside                                                                                                                                                                                                                                                                     |                                                                                                                                                               |  |
| LED Specification                                      | RGB LED Voltage: 12Vdc ( minimum electricity goes through LED panel for the user safety ) RGB LED Watt: 39.6W                                                                                                                                                                                                                                 |                                                                                                                                                               |  |