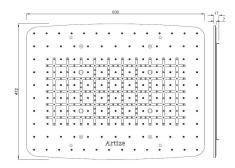

| Product Code                                           | OSA-ACY-70035iV6                                                                                                                                                                                                                                                                                                                              |                                                                                                                                                               |  |
|--------------------------------------------------------|-----------------------------------------------------------------------------------------------------------------------------------------------------------------------------------------------------------------------------------------------------------------------------------------------------------------------------------------------|---------------------------------------------------------------------------------------------------------------------------------------------------------------|--|
| Description                                            | Rainjoy Lumos shower 600X472mm RGB LED front panel with AISI 304 stainless steel base plate included remote control & installation kit for false ceiling  - Chromo therapy (RGB): LED 39.6W with 12V 5A Power Supply (SMPS) Including Controller, connecting to AC 100-240V, 50-60Hz  - 2-functions  - Rain  - 4 X Mist (Compatible with iV6) |                                                                                                                                                               |  |
| Flow Rate                                              | Rain - 40.30 LPM @ 3 bar<br>Mist - 8.00 LPM @ 3 bar                                                                                                                                                                                                                                                                                           |                                                                                                                                                               |  |
| Recommended Water<br>Pressure                          | 2.0 - 4.0 Bar Min.                                                                                                                                                                                                                                                                                                                            |                                                                                                                                                               |  |
| Min & Max Water<br>Temperature                         | 5°C ~ 75°C                                                                                                                                                                                                                                                                                                                                    |                                                                                                                                                               |  |
| Mount Type                                             | Ceiling Mounting                                                                                                                                                                                                                                                                                                                              |                                                                                                                                                               |  |
| Spray Modes                                            | Rain & Mist Functions                                                                                                                                                                                                                                                                                                                         |                                                                                                                                                               |  |
| Material Composition<br>Specification in<br>Percentage | STAINLESS STEEL: Nickel 8.0-11.0, Chromium 18.0-20.0, Manganese 0.0 - 2.0, Carbon 0.0-0.08, Iron Remainder (AISI 304)  Acrylic: Acrylic 6T = 6mm thick Acrylic sheet.                                                                                                                                                                         |                                                                                                                                                               |  |
| REMOTE CONTROL                                         | RGB Remote Control Remote Option: RGB Working Voltage: 3Vd c Wireless Frequency: 2.4GHz Working Temperature: -5C-55C                                                                                                                                                                                                                          | Indicator Light  ON/OFF  Mode Key   R G Red/Green/ B Blue LED Keys  R G Saturation Short press: ON/OFF Long press: ON/OFF Long press: only Long press to save |  |
| IP Rating                                              | 1- LED Panel (IP4) 2- SMPS Box (IP7) which includes RGB controller inside                                                                                                                                                                                                                                                                     |                                                                                                                                                               |  |
| LED Specification                                      | RGB LED Voltage: 12Vdc ( minimum electricity goes through LED panel for the user safety ) RGB LED Watt: 39.6W                                                                                                                                                                                                                                 |                                                                                                                                                               |  |