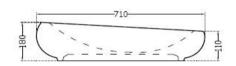

### TECHNICAL DRAWING

TOP VIEW

| Product Dimension     | 710x460x180 mm | FEATURES                            |  |
|-----------------------|----------------|-------------------------------------|--|
| Basin Inner Dimension | 605x390x100 mm | Dual Colour Basin , Anti Germ Glaze |  |
| Product Weight        | 14.6 kg        |                                     |  |