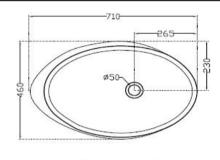

### SPECIFICATION DATA SHEET

| DR | וחח | ICT | DET | ΔΙΙ | ıς |
|----|-----|-----|-----|-----|----|

| PRODUCT DETAILS    |                                                                                                       |           |                 |  |  |
|--------------------|-------------------------------------------------------------------------------------------------------|-----------|-----------------|--|--|
| Manufacturer :     | Artize                                                                                                | Туре:     | Table Top Basin |  |  |
| Outlet             | Vertical                                                                                              | Colour:   | White and Black |  |  |
| Technical Details: | ID of waste outlet hole dia. Ø 50 ± 3 mm                                                              | Material: | Fine Fire Clay  |  |  |
|                    | Horizontal distance between the Bowl edge and the centre line of the waste outlet hole ≤ 265 & 230 mm |           |                 |  |  |

### TECHNICAL DRAWING

TOP VIEW

| Product Dimension     | 710x460x180 mm | FEATURES                            |  |
|-----------------------|----------------|-------------------------------------|--|
| Basin Inner Dimension | 605x390x100 mm | Dual Colour Basin , Anti Germ Glaze |  |
| Product Weight        | 14.6 kg        |                                     |  |